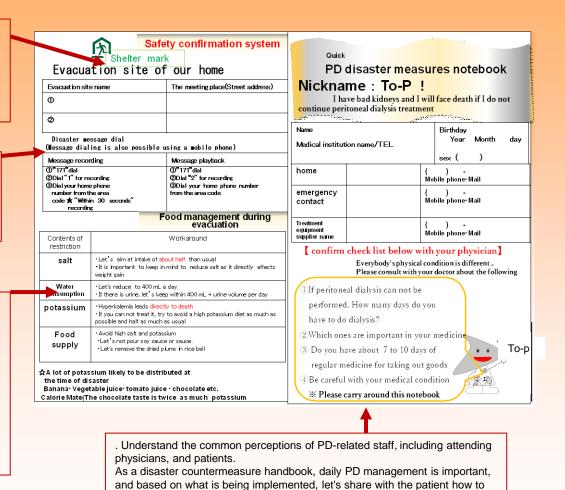

### Evacuation site of our home

| Evacuation site name | The meeting place(Street address) |
|----------------------|-----------------------------------|
| 1                    |                                   |
| 2                    |                                   |

### Disaster message dial (Message dialing is also possible using a mobile phone)

| Message recording          | Message playback             |
|----------------------------|------------------------------|
| ①"171"dial                 | ①"171"dial                   |
| ②Dial "1" for recording    | ②Dial "2" for recording      |
| ③Dial your home phone      | ③Dial your home phone number |
| number from the area       | from the area code           |
| code ★ "Within 30 seconds" |                              |
| recording                  |                              |

### Food management during evacuation

| Contents of restriction | Workaround                                                                                                                                                                  |
|-------------------------|-----------------------------------------------------------------------------------------------------------------------------------------------------------------------------|
| salt                    | •Let's aim at intake of about half than usual •It is important to keep in mind to reduce salt as it directly affects weight gain                                            |
| Water consumption       | •Let's reduce to 400 mL a day. •If there is urine, let's keep within 400 mL + urine volume per day                                                                          |
| potassium               | <ul> <li>Hyperkalemia leads directly to death</li> <li>If you can not treat it, try to avoid a high potassium diet as much as possible and half as much as usual</li> </ul> |
| Food                    | •Avoid high salt and potassium •Let's not pour soy sauce or sauce.                                                                                                          |

ጵ A iot'off botassium likely to be distributed atice ba the time of disaster

Banana · Vegetable juice · tomato juice · chocolate etc.

Calorie Mate(The chocolate taste is twice as much potassium

Quick

## PD disaster measures notebook

#### Nickname: To-P!

I have bad kidneys and I will face death if I do not continue peritoneal dialysis treatment

| Name<br>Medical instituti         | ion name/TEL |         | Birthday<br>Year Month   | day |
|-----------------------------------|--------------|---------|--------------------------|-----|
|                                   |              |         | sex ( )                  |     |
| home                              |              | (<br>Mo | ) -<br>bile phone • Mail |     |
| emergency<br>contact              |              | (<br>Mo | ) -<br>bile phone•Mail   |     |
| Treatment equipment supplier name |              | (<br>Mo | ) -<br>bile phone • Mail |     |

### 【Confirming from usual】

Everybody's physical condition is different .
Please consult with your doctor about the following

- 1)If peritoneal dialysis can not be performed, How many days do you have to do dialysis?
- ②Which ones are important in your medicine
- ③ Do you have about 7 to 10 days of regular medicine for taking out goods
- 4Be careful with your medical condition

X Please carry around this notebook