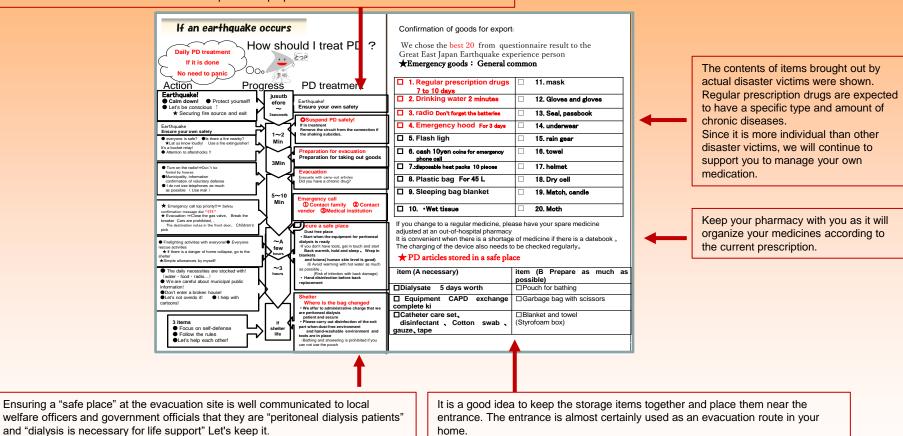

#### If an earthquake occurs Confirmation of goods for export How should I treat PD? We chose the best 20 from questionnaire result to the **Daily PD treatment** Great East Japan Earthquake experience person If it is done ★Emergency goods: General common $\bigcirc \circ$ No need to panic 1. Conventional medicine 11. mask **Progress** PD treatment Action 7 to 10 days Earthquake! jusutb □ 2. Drinking water 2 minutes 12. Gloves and gloves ■ Calm down! ■ Protect yourself! Earthquake! efore Let's be conscious ! Ensure your own safety 3. radio Don't forget the batteries 13. Seal, passbook ★ Securing fire source and exit 3seconds OSuspend PD safely! 4. Emergency hood For 3 days 14. underwear If in treatment Earthquake Remove the circuit from the connection if Ensure your own safety the shaking subsides. ☐ 5. Flash ligh 15. rain gear everyone is safe? Is there a fire nearby? Min ★Let us know loudly! Use a fire extinguisher! It's a bucket relay! ☐ 6. cash 10 yen Even 100 yen coins 16. towel Preparation for evacuation Attention to aftershocks !! Preparation for taking out goods 3Min ☐ 7.:Mobile Cairo 10 pieces 17. helmet ■ Turn on the radio!⇒Don 't be **Evacuation** fooled by hoaxes 8. Plastic bag For 45 L 18. Drv cell Municipality, information Evacuate with carry-out articles confirmation of voluntary defense Did you have a chronic drug? I do not use telephones as much 9. Sleeping bag blanket 19. Match. candle as possible (Use mail) 5~10 **Emergency call** Min ① Contact family ② Contact □ 10. •Wet tissue 20. Moth ★ Emergency call top priority!!⇒ Safety vendor 3Medical institution confirmation message dial "171" ★ Evacuation ⇒Close the gas valve、 Break the breaker Cars are prohibited, If you change to a regular medicine, please have your spare medicine The destination notes in the front door. Children's cure a safe place adjusted at an out-of-hospital pharmacy Dust free place Start when the equipment for peritoneal It is convenient when there is a shortage of medicine if there is a datebook . dialysis is ready ■ Firefighting activities with everyone! ■ Everyone The charging of the device also needs to be checked regularly. · If you don't have tools, get in touch and start rescue activities few Back warmth, hold and sleep . Wrap in ★ If there is a danger of home collapse, go to the hours ★ PD articles stored in a safe place and futons( human skin level is good) ★Simple allowances by myself! X Avoid warming with hot water as much ~3 The daily necessities are stocked with! item (A necessary) item (B Prepare as much as (Risk of infection with back damage) hours (water · food · radio...) · Hand disinfection before back possible) We are careful about municipal public replacement □Pouch for bathing information! **□** Dialysate 5 days worth Don't enter a broken house! ☐Garbage bag with scissors ☐ Equipment CAPD exchange Shelter Let's not overdo it! I help with Where is the bag changed complete ki cartoons! · We offer to administrative charge that □Catheter care set. □Blanket and towel we are peritoneal dialysis patient and secure (Styrofoam box) disinfectant , Cotton swab , Please carry out disinfection of the exit 3 items part when dust-free environment Focus on self-defense gauze, tape shelter and hand-washable environment and Follow the rules life tools are in place Let's help each other! ·Bathing and showering is prohibited if you can not use the pouch